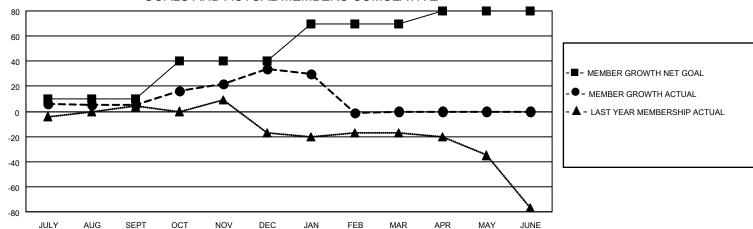

## MONTHLY MEMBERSHIP PROGRESS REPORT

LOCATION GUYANA District 60 A Results as of: 2/28/2021

| Clubs         |               |             |               | Members               |                        |                         |                                                    |  |
|---------------|---------------|-------------|---------------|-----------------------|------------------------|-------------------------|----------------------------------------------------|--|
|               | RESULTS FOR   | R 2020-2021 |               | RESULTS FOR 2020-2021 |                        |                         |                                                    |  |
| QUARTER       | NEW CLUB GOAL | NEW CLUBS   | DROPPED CLUBS | QUARTER MEMI          | BER GROWTH NET<br>GOAL | MEMBER GROWTH<br>ACTUAL | DROPPED<br>MEMBERS ACTUAL<br>(including transfers) |  |
| JULY/AUG/SEPT | 0             | 0           | 0             | JULY/AUG/SEPT         | 10                     | 32                      | 15                                                 |  |
| OCT/NOV/DEC   | 0             | 0           | 0             | OCT/NOV/DEC           | 30                     | 70                      | 37                                                 |  |
| JAN/FEB/MAR   | 0             | 0           | 2             | JAN/FEB/MAR           | 30                     | 16                      | 48                                                 |  |
| APR/MAY/JUNE  | 1             | 0           | 0             | APR/MAY/JUNE          | 10                     | 0                       | 0                                                  |  |

## GOALS AND ACTUAL MEMBERS CUMULATIVE

| DROPPED CLUBS: 2 |     | 31 CLUBS OF 59 ADDED 1 OR MORE<br>NEW MEMBERS | GENDER DISTRIBUTION  MALE 731 (46.21%)  FEMALE 851 (53.79%) |                   |    |
|------------------|-----|-----------------------------------------------|-------------------------------------------------------------|-------------------|----|
| DROPPED MEMBERS  |     |                                               | PEWALE                                                      | 031 (33.7970)     |    |
| DECEASED         | 10  | CLICK HERE FOR CUMULATIVE                     | TOTAL FAMILY UNIT MEMBERS                                   |                   | 75 |
| CLUB CANCELLED   | 36  | MEMBERSHIP DATA                               |                                                             | 0.5.1/11/0.11/1.5 | 39 |
| OTHER 54         |     |                                               | FAMILY MEMBERS PAYING HALF DUES                             |                   | 39 |
| TOTAL            | 100 |                                               |                                                             |                   |    |